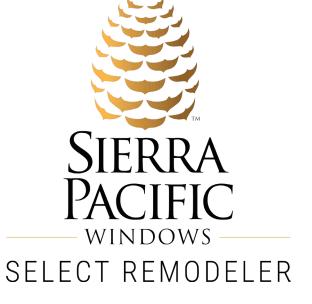

#### **IMPORTANT NOTES:** -

The Select Remodeler Program logo is a distinctive mark that includes the Sierra Pacific Windows logo, accompanied by the phrase 'Select Remodeler'. To maintain the integrity and uniqueness of this program, **using the Sierra Pacific Windows logo independently is not permitted**. Using the proper logo will ensure that the Select Remodeler Program is clearly identifiable and stands out as a special distinction within the industry.

### The Anatomy Of Our Pinecone Logo

As a company rooted in sustainable forest management and environmental stewardship, we can think of no better logomark to represent us than a beautifully designed pinecone.

If you take a closer look, you may see a colony of flying gulls, or the flapping tail of a humpback whale integrated into the design. This is no accident, since our brand is responsible for windows and doors carefully designed and crafted to let the beauty of nature in.

In much the same way beautiful windows complete a room, these fractional images come together to form the larger mark.

With proper and widespread use, it's a brand that has become synonymous with world-class windows and doors.