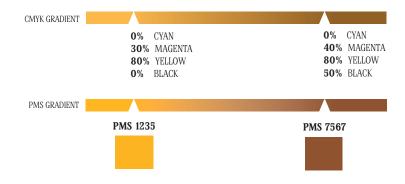

#### APPROVED VERSIONS OF OUR LOGO

Our logo must be used exactly as supplied. Do not alter the shapes or relative sizes.

Process color logo shown as overprinted or reversed.

2-Solid colors

Optional Background color C-40 M-80 Y-100 K-70 1-Reverse Solid color

PMS 7692

Solid Black

Grayscale

**4C Process** 

BLACK

PMS 7695C C-35 M-10 Y-0 K-25

WHITE

Questions? Contact us at SRP@spi-ind.com